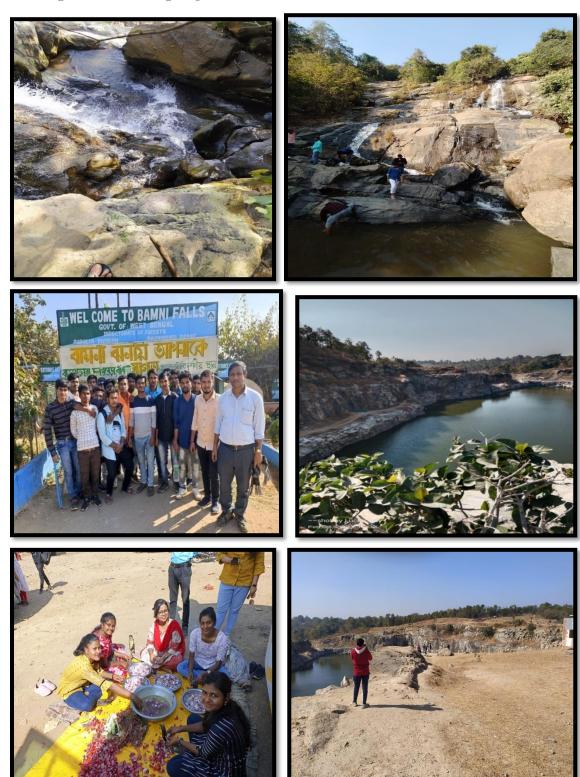

|                  | *                                                                              | Mudhumonti Pradhan |

| List of Teachers & Lab Attendent     |  |  |
|--------------------------------------|--|--|
| Dr. Apurba Giri                      |  |  |
| Mr. Tanmoy Kr. Giri                  |  |  |
| Mr. Prabir Jana                      |  |  |
| Mr. Khokan Chandra Gayen             |  |  |
| Mr. Ayan Mandal                      |  |  |
| Ms. Monalisa Roy                     |  |  |
| Mrs. Rikta Jana                      |  |  |
| Mr. Prabal Kanti Das (Lab Attendant) |  |  |



Dr. Swapan Kumar Misra
Principal
Mugberia Gangadhar Mahavidyalaya,
Bhupatinagar, Purba Medinipur

Principal Mugberia Gangadhar Mahavidyalaya

### Some photos of the programmed: