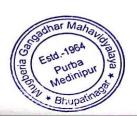

#### REPORT:

Department of Nutrition, Mugberia Gangadhar Mahavidyalaya had organized an educational excursion program at Ajodhya Pahar, Purulia, P.S.-Baghmundi, pin- 723152, West Bengal, 02.02.2023-04.02.2023. Total 135 students (Male-52, Female-83), 7 teachers, 2 research scholars and 1 lab attendant had participated in this excursion. The tourist spot was Located at Bagmundi which is in the District of Purulia in West Bengal, border of West Bengal and Jharkhand, Ajodhya is one of the famous tourists potion West Bengal. It is a woody mountain extend part of the Dalma hills and the Eastern Ghat region, via Sirkabad 42km away from Purulia, it attracts lot of tourists over the year of different places. The spot included returned safely. teachers and All students lakes, fountain etc.

### Some photos of the programmed: