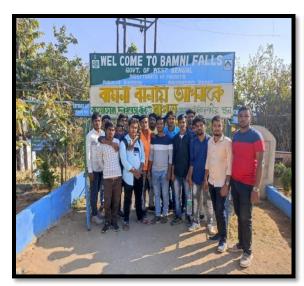

#### REPORT:

Department of Nutrition, Mugberia Gangadhar Mahavidyalaya had organized an educational excursion program at Ajodhya Pahar, Purulia, P.S.-Baghmundi, pin- 723152, West Bengal, 02.02.2023-04.02.2023. Total 135 students (Male-52, Female-83), 7 teachers, 2 research scholars and 1 lab attendant had participated in this excursion. The tourist spot was Located at Bagmundi which is in the District of Purulia in West Bengal, border of West Bengal and Jharkhand, Ajodhya is one of the famous tourists potion West Bengal. It is a woody mountain extend part of the Dalma hills and the Eastern Ghat region, via Sirkabad 42km away from Purulia, it attracts lot of tourists over the year of different places. The spot included returned safely. teachers and All students lakes, fountain etc.

### Some photos of the programmed: