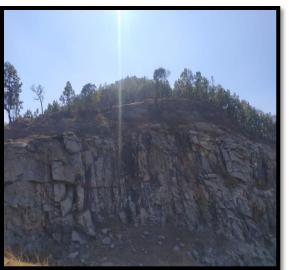

#### REPORT:

Department of Nutrition, Mugberia Gangadhar Mahavidyalaya had organized an educational excursion program at Ajodhya Pahar, Purulia, P.S.-Baghmundi, pin- 723152, West Bengal, 02.02.2023-04.02.2023. Total 135 students (Male-52, Female-83), 7 teachers, 2 research scholars and 1 lab attendant had participated in this excursion. The tourist spot was Located at Bagmundi which is in the District of Purulia in West Bengal, border of West Bengal and Jharkhand, Ajodhya is one of the famous tourists potion West Bengal. It is a woody mountain extend part of the Dalma hills and the Eastern Ghat region, via Sirkabad 42km away from Purulia, it attracts lot of tourists over the year of different places. The spot included returned safely. teachers and All students lakes, fountain etc.

### Some photos of the programmed: